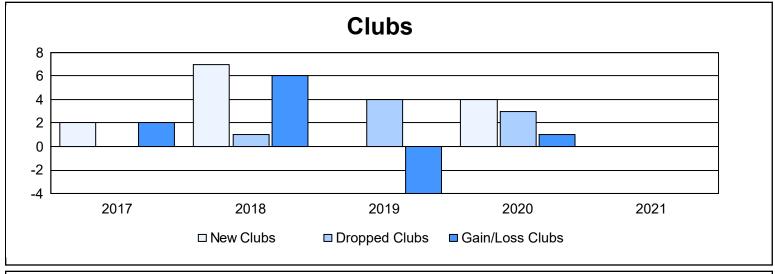

| Year      | New<br>Clubs | Dropped<br>Clubs | Gain/<br>Loss<br>Clubs | New<br>Members | Charter<br>Members | Reinstate<br>Members | Transfer<br>Members | Total<br>Member<br>Added | Total<br>Members<br>Dropped | Gain/<br>Loss<br>Members |
|-----------|--------------|------------------|------------------------|----------------|--------------------|----------------------|---------------------|--------------------------|-----------------------------|--------------------------|
| 2016-2017 | 2            | 0                | 2                      | 439            | 73                 | 21                   | 16                  | 549                      | 523                         | 26                       |
| 2017-2018 | 7            | 1                | 6                      | 503            | 165                | 29                   | 19                  | 716                      | 657                         | 59                       |
| 2018-2019 | 0            | 4                | -4                     | 364            | 16                 | 15                   | 12                  | 407                      | 676                         | -269                     |
| 2019-2020 | 4            | 3                | 1                      | 346            | 115                | 18                   | 17                  | 496                      | 558                         | -62                      |
| 2020-2021 | 0            | 0                | 0                      | 284            | 13                 | 25                   | 16                  | 338                      | 491                         | -153                     |
| Average   | 3            | 2                | 1                      | 387            | 76                 | 22                   | 16                  | 501                      | 581                         | -80                      |